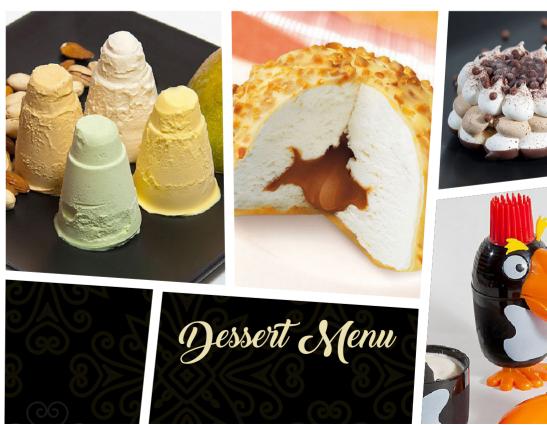

#### Ferrero Rocher

Chocolate coated ice cream with a core of chocolate sauce.

4.50

Made with cream cheese and a hint of vanilla, then topped with a strawberry fruit topping, set on a biscuit base.

4.50

Vanilla & Caramel ice cream, with chocolate balls, toffee pieces & caramel sauce.

#### Midnight Mint

Luxurious dreamy Mint flavoured ice cream in a pot, rippled with gorgeous chocolate sauce, topped with curls.

4.25

Delicious Indian Ice Cream made from whole milk, nuts & fruits.

Available in Mango & Pistachio flavours.

### Punky

Vanilla ice cream in a funky plastic character toy. 3.50