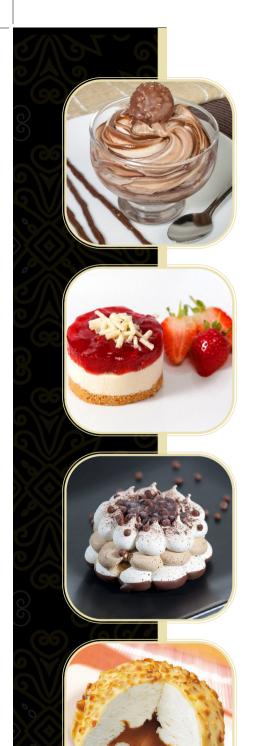

## **Coconut Supreme**

Made with cream cheese and a hint of vanilla, then topped with a strawberry fruit topping, set on a biscuit base.

3.95