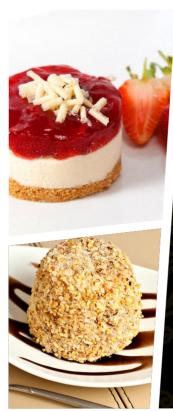

#### Ferrero Rocher

Chocolate coated ice cream with a core of chocolate sauce.

4.50

Made with cream cheese and a hint of vanilla, then topped with a strawberry fruit topping, set on a biscuit base.

4.50

Vanilla & Caramel ice cream, with chocolate balls, toffee pieces & caramel sauce.

#### Suspense

Vanilla Ice cream rippled with caramel sauce enrobed with a nut shell.

3.95