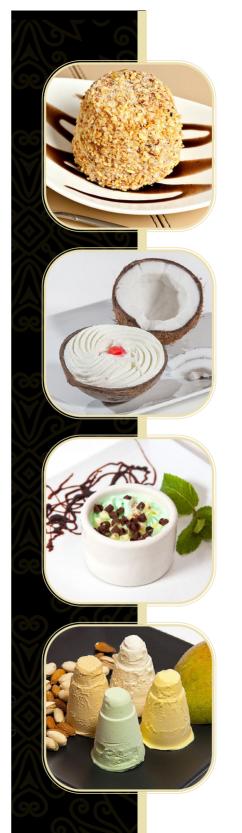

#### Suspense

Vanilla Ice cream rippled with caramel sauce enrobed with a nut shell.

3.95